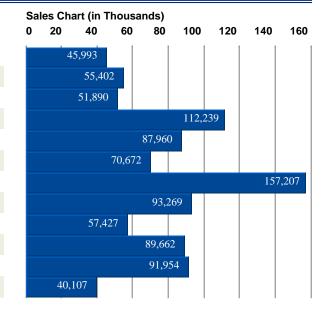

## Fiscal Year - 2002

\_

|        | Month     | Orders | Units Sold | Total Sales |
|--------|-----------|--------|------------|-------------|
|        | January   | 5      | 50         | 45,993      |
|        | February  | 6      | 55         | 55,402      |
|        | March     | 5      | 42         | 51,890      |
|        | April     | 9      | 83         | 112,239     |
|        | May       | 4      | 43         | 87,960      |
|        | June      | 8      | 63         | 70,672      |
|        | July      | 9      | 90         | 157,207     |
|        | August    | 9      | 85         | 93,269      |
|        | September | 5      | 97         | 57,427      |
|        | October   | 8      | 91         | 89,662      |
|        | November  | 8      | 63         | 91,954      |
|        | December  | 7      | 56         | 40,107      |
| Total: |           | 83     | 818        | 953,782     |