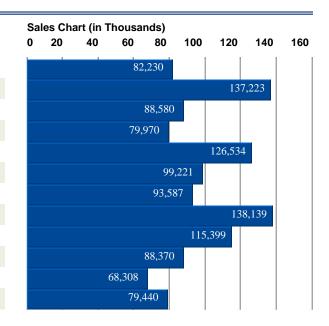

## Fiscal Year - 2003

|        | Month     | Orders | Units Sold | Total Sales |
|--------|-----------|--------|------------|-------------|
|        | January   | 8      | 78         | 82,230      |
|        | February  | 8      | 91         | 137,223     |
|        | March     | 9      | 131        | 88,580      |
|        | April     | 10     | 84         | 79,970      |
|        | May       | 12     | 155        | 126,534     |
|        | June      | 11     | 102        | 99,221      |
|        | July      | 11     | 125        | 93,587      |
|        | August    | 11     | 125        | 138,139     |
|        | September | 12     | 140        | 115,399     |
|        | October   | 11     | 126        | 88,370      |
|        | November  | 12     | 97         | 68,308      |
|        | December  | 8      | 94         | 79,440      |
| Total: |           | 123    | 1,348      | 1,197,001   |