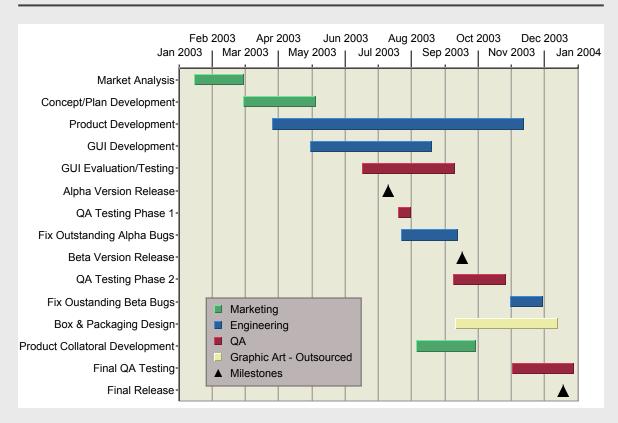

## **Project Details**

This report breaks down the development cycle for the new EspressReport product for the next year. Development is displayed by task, and by department.

| Project Task |                                | Projected Start | Projected End |
|--------------|--------------------------------|-----------------|---------------|
| 1            | Market Analysis                | Jan 15, 2003    | Mar 2, 2003   |
| 2            | Concept/Plan Development       | Mar 1, 2003     | May 7, 2003   |
| 3            | Product Development            | Mar 28, 2003    | Nov 14, 2003  |
| 4            | GUI Development                | May 2, 2003     | Aug 22, 2003  |
| 5            | GUI Evaluation/Testing         | Jun 18, 2003    | Sep 12, 2003  |
| 6            | Alpha Version Release          | Jul 12, 2003    | Jul 12, 2003  |
| 7            | QA Testing Phase 1             | Jul 21, 2003    | Aug 2, 2003   |
| 8            | Fix Outstanding Alpha Bugs     | Jul 24, 2003    | Sep 14, 2003  |
| 9            | Beta Version Release           | Sep 18, 2003    | Sep 18, 2003  |
| 10           | QA Testing Phase 2             | Sep 10, 2003    | Oct 28, 2003  |
| 11           | Fix Oustanding Beta Bugs       | Nov 1, 2003     | Dec 1, 2003   |
| 12           | Box & Packaging Design         | Sep 12, 2003    | Dec 15, 2003  |
| 13           | Product Collatoral Development | Aug 7, 2003     | Oct 1, 2003   |
| 14           | Final QA Testing               | Nov 3, 2003     | Dec 30, 2003  |
| 15           | Final Release                  | Dec 20, 2003    | Dec 20, 2003  |